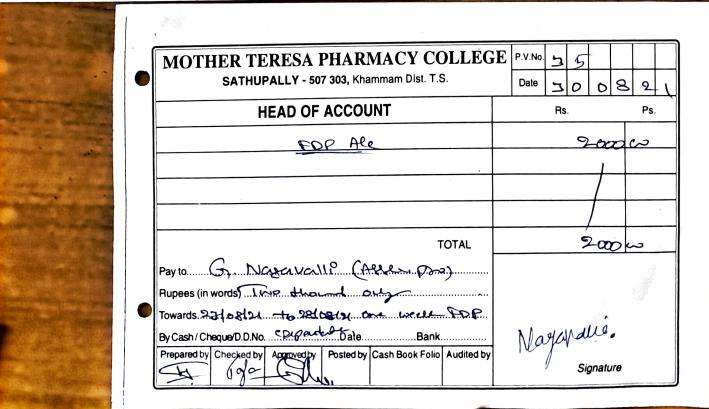

# GREEN ROYAL ACADEMY OF PHARMACEUTICA

EDUCATION AND SCIENCES

PONGUTURU (V) KOYYALAGUDEM (M) WEST GODAVARI. AP
APPROVED BY PCI, AFFILIATED TO JNTUK, RECOGNIZED BY GOVT OF AP

| This is to certify that    | Ms Yundla Naga                                                       | valli              | Faculty of  |
|----------------------------|----------------------------------------------------------------------|--------------------|-------------|
| Mother Teresa Pharmac      | y College, Sathupally                                                | has particip       | ated in the |
| FDP entitled "Creative Res | earch and Innovation in                                              | Spectroscopy"      | organized   |
| by Department of Pharmaceu | •                                                                    | o 28th August 2    | 021.        |
| Novohori N. Convenor       | PRINCIPAL MOTHER TERESA PHARMACY COLLEGE Sathupally, Khammam (Dist.) | A hingro Principal |             |