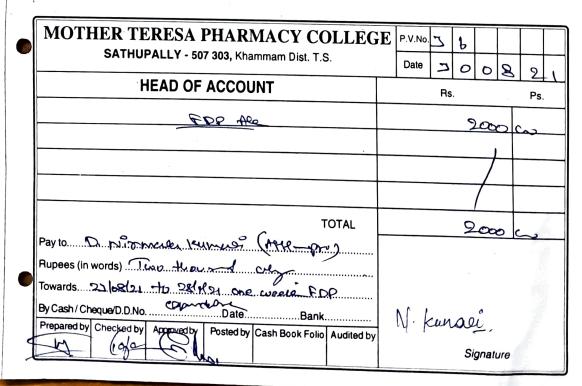

# GREEN ROYAL ACADEMY OF PHARMACEUTICA

EDUCATION AND SCIENCES

PONGUTURU (V) KOYYALAGUDEM (M) WEST GODAVARI. AP

APPROVED BY PCI, AFFILIATED TO JNTUK, RECOGNIZED BY GOVT OF AP

| This is to certify that         | D Nirmala K                                                           | umari                | Faculty of  |
|---------------------------------|-----------------------------------------------------------------------|----------------------|-------------|
| Mother Teresa Pharmacy Co       | llege, Sathupally                                                     | _ has particip       | ated in the |
| FDP entitled "Creative Research | and Innovation in S                                                   | Spectroscopy"        | organized   |
| by Department of Pharmaceutical | Analysis on 23th to                                                   | 28th August 2        | 021.        |
| Nalahai N. falor Convenor       | PRINCIPAL  MOTHER TERESA PHARMACY COLLEGE  Sathupally, Khammam (Dist) | Ahingra<br>Principal |             |
|                                 |                                                                       |                      |             |