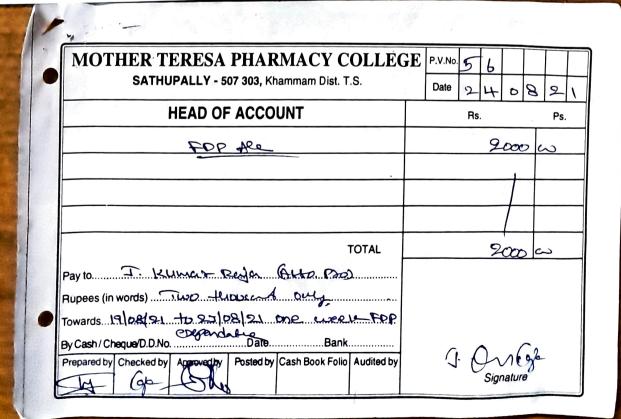

Co Ordinator

Sathupally, Khammam (Dist)

| 1                                                                                                                                                                |    |         |     |     |          |         |    |   |
|------------------------------------------------------------------------------------------------------------------------------------------------------------------|----|---------|-----|-----|----------|---------|----|---|
| MOTHER TERESA PHARMACY COLLECTION SATHUPALLY - 507 303, Khammam Dist. T.S.                                                                                       | GE | P.V.No. | 5 2 | 74  | 0        | 8       | 2  | 1 |
| HEAD OF ACCOUNT                                                                                                                                                  |    |         | Rs  |     |          |         | Ps |   |
| FDP Ale                                                                                                                                                          |    |         |     | 9   | $\infty$ | > 0     | دد |   |
|                                                                                                                                                                  |    |         |     |     | 1        |         |    |   |
|                                                                                                                                                                  |    |         |     |     |          |         |    |   |
|                                                                                                                                                                  |    |         |     |     |          | $\perp$ |    |   |
| TOTAL                                                                                                                                                            |    |         |     | 9   | $\alpha$ | 20      | 0  |   |
| Pay to Md. Azmatu Hussain (ARM-DD).  Rupees (in words) Two Housed Org.  Towards 19/08/21 to 22/08/21 one week FDP  By Cash/Cheque/D.D.No. Organization Date Bank |    | A       |     | H   | uß       | ife     | ,  |   |
| Prepared by Checked by Approved by Posted by Cash Book Folio Audited by                                                                                          |    |         |     | Sig | natu     | re      |    |   |