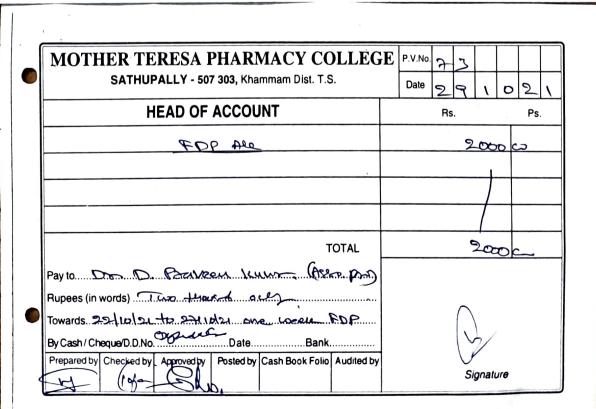

Coordinator

MOTHER TERESA PHARMACY COLLEGE
Sathupally, Khammam (Dist)

| ¥ |                                                                         |             |
|---|-------------------------------------------------------------------------|-------------|
|   | MOTHER TERESA PHARMACY COLLEG                                           | E P.V.No. 5 |
|   | SATHUPALLY - 507 303, Khammam Dist. T.S.                                | Date 281021 |
|   | HEAD OF ACCOUNT                                                         | Rs. Ps.     |
|   | FDP Ale                                                                 | 2000 (2     |
|   |                                                                         |             |
|   |                                                                         |             |
|   |                                                                         |             |
|   | TOTAL                                                                   | 9000 w      |
|   | Pay to K. UMC MOULE SUXXX ROOD (ABBRIDAD)                               |             |
|   | Rupees (in words) 1000 House of Olg                                     |             |
|   | Towards 7 29/10/21 to 27/10/21 one week FDP                             | Poal        |
|   | By Cash / Cheque/D.D.No. Expends Date Bank Bank                         | una mfoo    |
|   | Prepared by Checked by Approved by Posted by Cash Book Folio Audited by | Signature   |